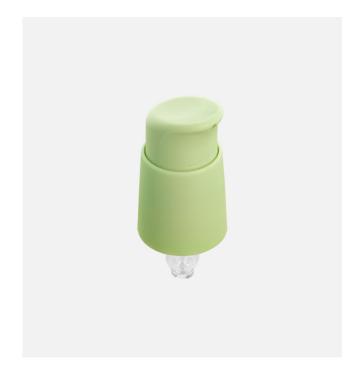

# Serum pump

## **General** info

Item no. (SKU): **TW002966** 

Family / Range:

 Capacity:
 All

 Neck:
 24/410

 Weight:
 10

Shape:

Material: PET

Colour: Print Areas:

Country of Origin: China